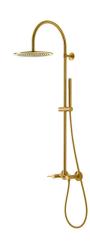

## Description

LUXE. Shower column with mixer taps, L1249MM. Upper circular curve shower bar, D300MM shower head, round hand shower including check valve, sliding hand shower holder. With connections of 1/2 "and with a distance of 150±20mm between them. The flow rate at 3 bar is 6,3 l/min of the hand shower and 10,9 l/min of the shower head .

## Finish

brushed gold 100304093

Technical drawing

Dimensions in mm

**LIGNAGE** 

Warranty:For a warranty or other information on this product, visit our Web address: www.noken.com

Legal disclaimer: All details provided by the NOKEN's Product has an information purpose without any contractual value. In order to obtain further information about the materials and their installation please visit our showrooms. NOKEN reserves the right to modify or delete any information on this site. The images and colours shown in this site may differ from the real ones.