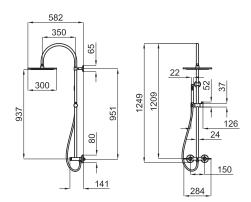

## Description

LUXE. Shower column with mixer taps, L1249MM. Upper circular curve shower bar, D300MM shower head, round hand shower including check valve, sliding hand shower holder. With connections of 1/2 "and with a distance of 150±20mm between them. The flow rate at 3 bar is 6,3 l/min of the hand shower and 10,9 l/min of the shower head .

## Finish

brushed gold 100304093

Technical drawing

Dimensions in mm

**LIGNAGE** 

Warranty:For a warranty or other information on this product, visit our Web address: www.noken.com

Legal disclaimer: All details provided by the NOKEN's Product has an information purpose without any contractual value. In order to obtain further information about the materials and their installation please visit our showrooms. NOKEN reserves the right to modify or delete any information on this site. The images and colours shown in this site may differ from the real ones.